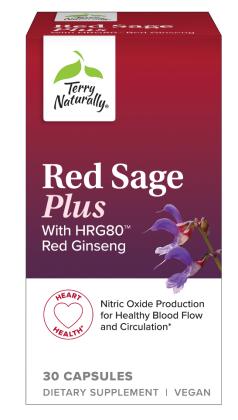

#### **Nitric Oxide**

### Two Time-Tested Botanicals for Nitric Oxide

- Red Sage + Red Ginseng, exclusively from Terry Naturally
- Clean growing conditions hydroponic cultivation
  - No synthetic pesticides or fungicides
  - Optimal growing conditions for the highest quality plants
  - Non GMO

### **Red Sage Plus**

- Combination of two ultra-clean ingredients from hydroponic cultivation:
  - HRS65 red sage [danshen]
  - HRG80 red ginseng
- Whole root, not an extract
- Verified never adulterated, grown without pesticides
- Heart-focused formula
  - Healthy blood flow and circulation
  - Healthy blood vessels and arteries \*

Recommendations: 1 capsule daily. May take one capsule, two to four times daily, for additional support.

\*These statements have not been evaluated by the Food and Drug Administration. This product is not intended to diagnose, treat, cure or prevent any disease.