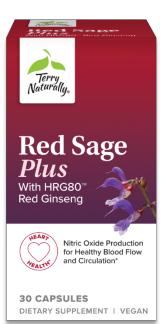

### **Red Sage Plus**

- Combination of two ultra-clean ingredients from hydroponic cultivation:
  - HRS65 red sage [danshen]
  - HRG80 red ginseng
- Whole root, not an extract
- Verified never adulterated, grown without pesticides
- Heart-focused formula
  - Healthy blood flow and circulation
  - Healthy blood vessels and arteries \*

Recommendations: 1 capsule daily. May take one capsule, two to four times daily, for additional support.

\*These statements have not been evaluated by the Food and Drug Administration. This product is not intended to diagnose, treat, cure or prevent any disease.