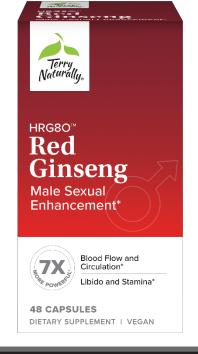

#### **HRG80 Red Ginseng**

#### Male Sexual Enhancement\*

#### Targeted formula for male sexual health\*

- HRG80<sup>®</sup> red ginseng
- *Plus* a proven, award-winning botanical blend to support nitric oxide production and increase male function\*
- Daily use formula

Korean Red Ginseng (Panax ginseng) Root Powder (HRG80™) containing rare, noble ginsenosides

\*\* Daily Value (DV) not established

Recommendations: Take 3 capsules daily. May take as 1 capsule, 3 times daily. Results improve with continued use.