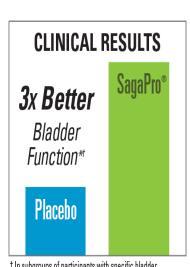

### SagaPro

- 3x Better Bladder Function
  - Day and night support
- For men and women
- A EuroPharma exclusive!
  - Water extract of Angelica leaves
  - Plants grow wild in the pure air and plentiful sunlight of **Iceland**
  - Sustainably harvested on an organically certified island in the north of Iceland

Recommendations: 1 capsule daily. When starting to use SagaPro, it's recommended to take 1 capsule twice daily for the first two or three days.

†In subgroups of participants with specific bladder and urination characteristics

† In subgroups of participants with specific bladder