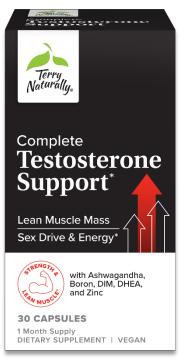

### Complete Testosterone Support\*

- For male lean muscle mass, sex drive, and energy\*
- Unique combination of nutrients for healthy testosterone levels\*†
  - Featuring EP35 ashwagandha, shown in clinical studies to support healthy testosterone levels in men\*†
- Guaranteed never adulterated
  - Undergoes extra level of testing

New study: 33% increase in testosterone with

**EP35 Ashwagandha!** 

The party on Complete **Testosterone** Support Lean Muscle Mass Sex Drive & Energy Boron, DIM, DHEA, 1 Month Supply DIETARY SUPPLEMENT | VEGAN