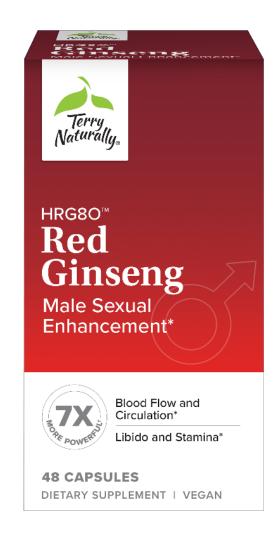

#### **HRG80 Red Ginseng**

#### Male Sexual Enhancement\*

#### Targeted formula for male sexual health\*

- HRG80<sup>®</sup> red ginseng
- *Plus* a proven, award-winning botanical blend to support nitric oxide production and increase male function\*
- Daily use formula

Korean Red Ginseng (Panax ginseng) Root Powder (HRG80™) containing rare, noble ginsenosides

\*\* Daily Value (DV) not established

Recommendations: Take 3 capsules daily. May take as 1 capsule, 3 times daily. Results improve with continued use.