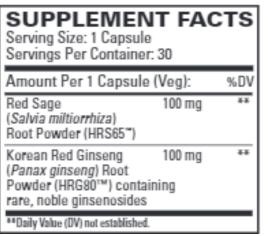

### **Red Sage Plus**

- Combination of two ultra-clean ingredients from hydroponic cultivation:
  - HRS65 red sage [danshen]
  - HRG80 red ginseng
- Whole root, not an extract
- Verified never adulterated, grown without pesticides
- Heart-focused formula
  - Healthy blood flow and circulation
  - Healthy blood vessels and arteries \*