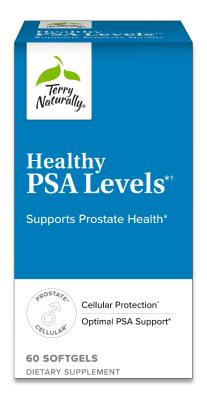

### Healthy PSA Levels<sup>†</sup>

- Five powerful ingredients for prostate health, featuring the most clinically studied, enhanced absorption curcumin available\*
- Support for male hormone balance and healthy PSA levels\*
- Ideal for men carefully monitoring prostate health\*

Recommendations: Male adults take 2 softgels daily.

†Supports healthy levels already within normal range

\*These statements have not been evaluated by the Food and Drug Administration. This product is not intended to diagnose, treat, cure or prevent any disease.