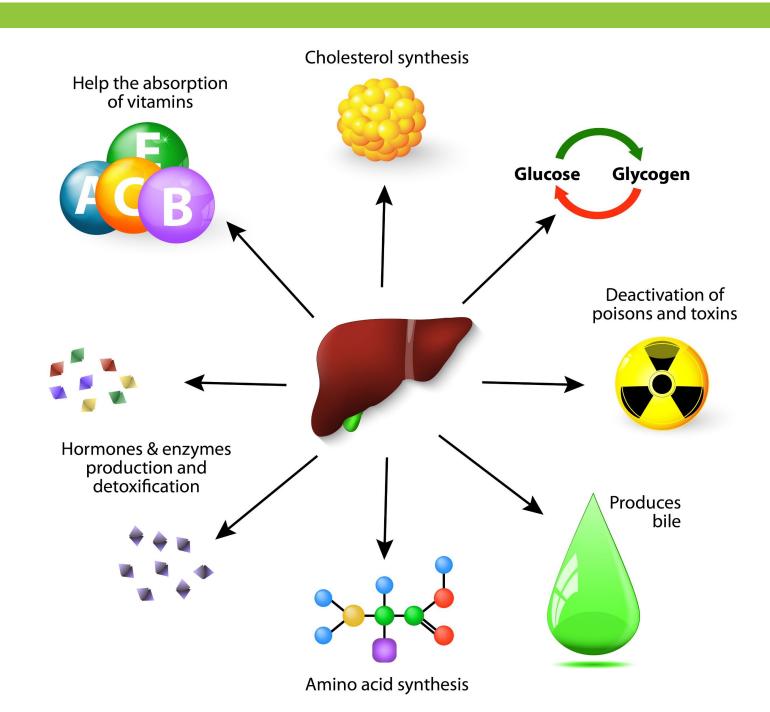

# **Quick Review: Liver Function**

The liver can filter 22 gallons of blood an hour!

It is the largest solid organ in the body and has over 500 functions.