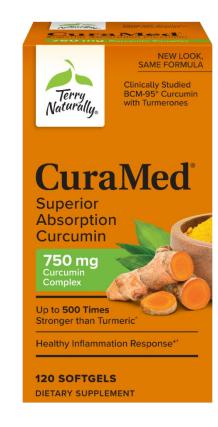

## CuraMed ENHANCED ABSORPTION Curcumin

- MORE than curcumin. Only patented delivery system with turmeric essential oils and ar-turmerone
- 50+ patents world-wide
- Now with 90 published studies including 41 human clinical trials
- Free of harmful solvents
- Sustainably produced and ethically acquired
- 500 mg of full spectrum curcumin in the 750 mg softgel: (curcumin, demethoxycurcumin, bisdemethoxycurcumin) with superior absorption versus standard curcumin

#### Softgel

For serious support for the liver

- 750 mg: 500 mg curcuminoids
- 375 mg: 250 mg curcuminoids