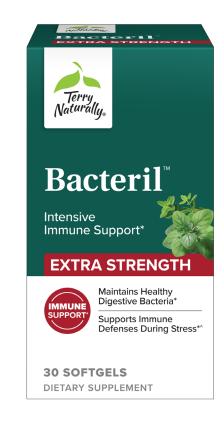

## **Bacteril Extra Strength**

- Concentrated thyme and oregano essential oils
- Immune defense\*
  - Healthy bacteria balance
  - Respiratory and sinus function
  - Digestive health\*
- Support for a healthy digestive tract\*

Recommendations: Adults, 1 softgel daily for maintenance, 1 softgel up to three times daily for additional support. Children (12 years and up) 1 softgel daily.

#### SUPPLEMENT FACTS

Serving Size: 1 Softgel Servings Per Container: 30

Amount Per 1 Softgel:

%DV

Proprietary Formula

325 mg

Containing Thyme (*Thymus vulgaris*) Leaf  $CO_2$  Extract standardized to  $\geq 38\%$  essential oils, Oregano (*Origanum vulgare*) Leaf  $CO_2$  Extract standardized to  $\geq 75\%$  essential oils