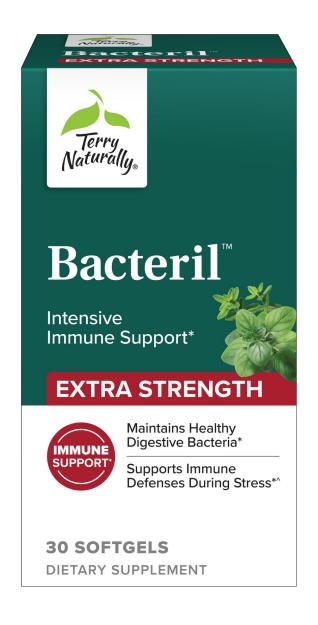

## **Bacteril Extra Strength**

- Concentrated thyme and oregano essential oils
- Immune defense\*
  - Healthy bacteria balance
  - Respiratory and sinus function
  - Digestive health\*
- Support for a healthy digestive tract\*

Recommendations: Adults, 1 softgel daily for maintenance, 1 softgel up to three times daily for additional support. Children (12 years and up) 1 softgel daily.

#### SUPPLEMENT FACTS

Serving Size: 1 Softgel Servings Per Container: 30

Amount Per 1 Softgel:

%DV

Proprietary Formula

325 mg

Containing Thyme (*Thymus vulgaris*) Leaf  $CO_2$  Extract standardized to  $\geq 38\%$  essential oils, Oregano (*Origanum vulgare*) Leaf  $CO_2$  Extract standardized to  $\geq 75\%$  essential oils